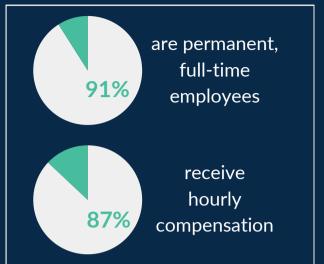

## **OPA COMPENSATION SURVEY 2022 - HOSPITAL & REHAB**



## 36% of respondents work in this sector





Below are the mean effective rates and the interquartile ranges (IQR) across all compensation types. 50% of reported rates fall between the 1st quartile (25th percentile) and the 3rd quartile (75th percentile).

| Compensation Type | % of Respondents | Hours Per Week | 1st Quartile | Mean    | 3rd Quartile |
|-------------------|------------------|----------------|--------------|---------|--------------|
| All Types         | 100%             | 33.11          | \$42         | \$46.90 | \$49         |
| Hourly Rate       | 87%              | 33.06          | \$44         | \$46.60 | \$49         |
| Annual Salary     | 12%              | 35.30          | \$70k        | \$85.1k | \$95k        |