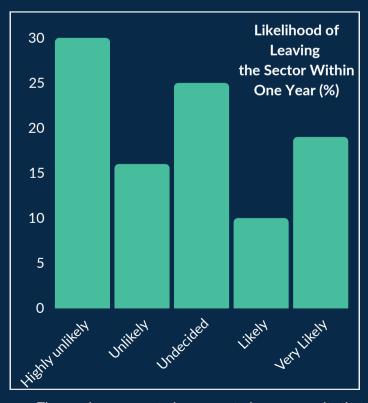

COMPENSATION SURVEY 2022 - HOSPITAL & REHAB**



## 36% of respondents work in this sector





Below are the mean effective rates and the interquartile ranges (IQR) across all compensation types. 50% of reported rates fall between the 1st quartile (25th percentile) and the 3rd quartile (75th percentile).

| Compensation Type | % of Respondents | Hours Per Week | 1st Quartile | Mean    | 3rd Quartile |
|-------------------|------------------|----------------|--------------|---------|--------------|
| All Types         | 100%             | 33.11          | \$42         | \$46.90 | \$49         |
| Hourly Rate       | 87%              | 33.06          | \$44         | \$46.60 | \$49         |
| Annual Salary     | 12%              | 35.30          | \$70k        | \$85.1k | \$95k        |