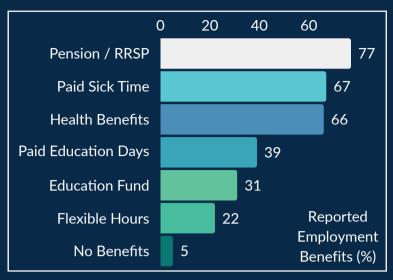

## **OPA COMPENSATION SURVEY 2022 - HOSPITAL & REHAB**



## 36% of respondents work in this sector





Below are the mean effective rates and the interquartile ranges (IQR) across all compensation types. 50% of reported rates fall between the 1st quartile (25th percentile) and the 3rd quartile (75th percentile).

| Compensation Type | % of Respondents | Hours Per Week | 1st Quartile | Mean    | 3rd Quartile |
|-------------------|------------------|----------------|--------------|---------|--------------|
| All Types         | 100%             | 33.11          | \$42         | \$46.90 | \$49         |
| Hourly Rate       | 87%              | 33.06          | \$44         | \$46.60 | \$49         |
| Annual Salary     | 12%              | 35.30          | \$70k        | \$85.1k | \$95k        |