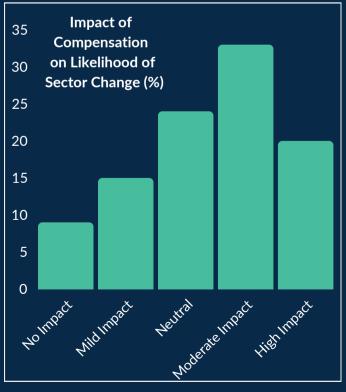

OMPENSATION SURVEY 2022 - HOSPITAL & REHAB**



## 36% of respondents work in this sector





Below are the mean effective rates and the interquartile ranges (IQR) across all compensation types. 50% of reported rates fall between the 1st quartile (25th percentile) and the 3rd quartile (75th percentile).

| Compensation Type | % of Respondents | Hours Per Week | 1st Quartile | Mean    | 3rd Quartile |
|-------------------|------------------|----------------|--------------|---------|--------------|
| All Types         | 100%             | 33.11          | \$42         | \$46.90 | \$49         |
| Hourly Rate       | 87%              | 33.06          | \$44         | \$46.60 | \$49         |
| Annual Salary     | 12%              | 35.30          | \$70k        | \$85.1k | \$95k        |